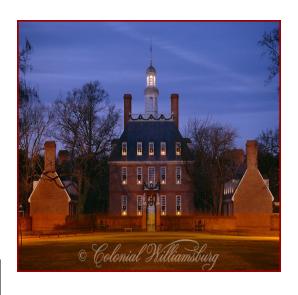

## Thursday, December 4, 2014

8:00 AM Enjoy a buffet breakfast this morning included.

9:00 AM Today is yours to explore Colonial Williamsburg including the Capitol and the Governor's Palace.
Colonial Williamsburg Pass is included.
This celebration includes a variety of entertainment, such as musicians, dancing, caroling, and dramatic presentations. Colonial Williamsburg is alight with holiday glitter and

12:00 PM Enjoy a Colonial Tavern Luncheon

the warmth of the season.

6:00 PM Dinner "on your own"