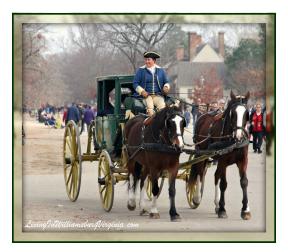

## Thursday, December 4, 2014

8:00 AM Enjoy a buffet breakfast this morning included.

9:00 AM Today is yours to explore Colonial Williamsburg including the Capitol and the Governor's Palace.
Colonial Williamsburg Pass is included.
This celebration includes a variety of entertainment, such as musicians, dancing, caroling, and dramatic presentations. Colonial Williamsburg is alight with holiday glitter and

12:00 PM Enjoy a Colonial Tavern Luncheon

the warmth of the season.

6:00 PM Dinner "on your own"