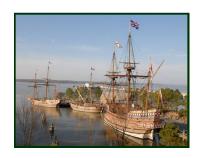

### Friday, December 5, 2014

7:30 AM Enjoy buffet breakfast prior to checkout

8:30 AM Depart hotel for Jamestown Settlement

9:00 AM Enjoy a leisurely self-guided tour of Jamestown Settlement. The settlement commemorates the first permanent English settlement in the New World. The reconstructed Jamestown Fort is unique and seem to come to life with the costumed interpreter present to perform 17<sup>th</sup> century activities, and to interact with the crowds. Lunch is on your own at Jamestown.